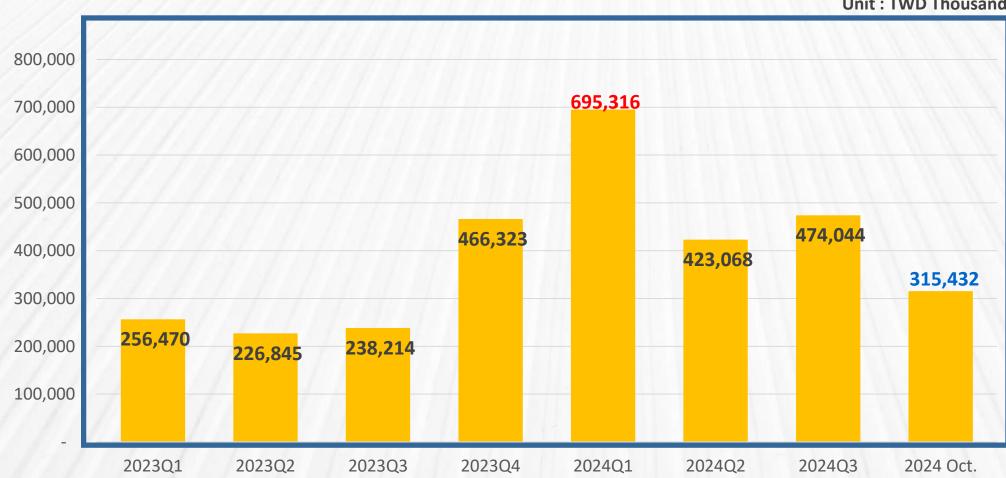

# **Quarterly Revenue**

GMM

均華精密工業股份有限公司 Gallant Micro. Machining Co., Ltd.

**Unit : TWD Thousand** 