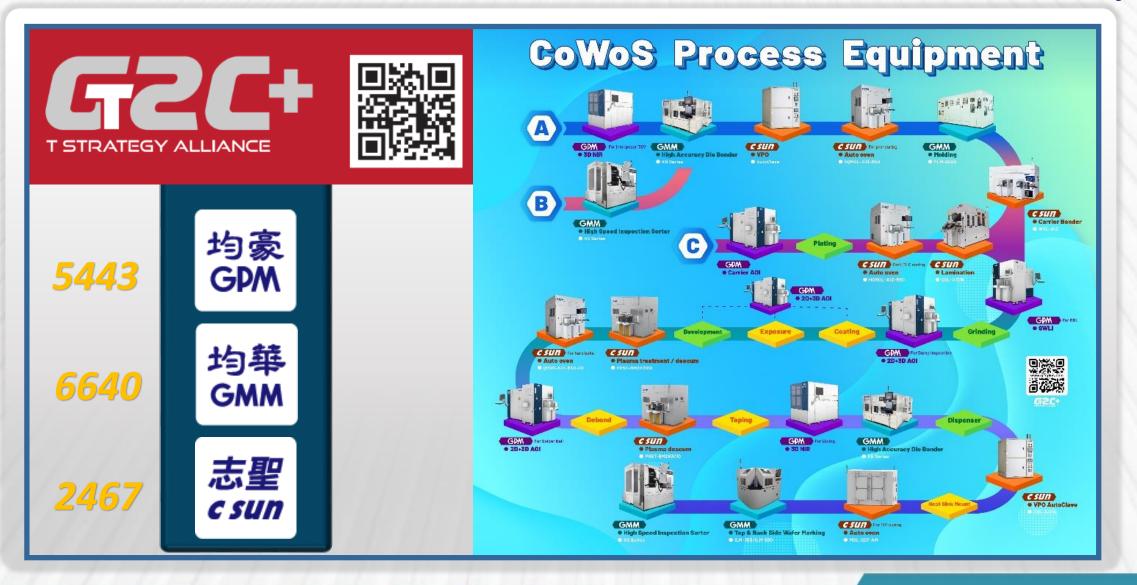

# **T Strategy Alliance**

## **Business Outlook**

GMM

均華精密工業股份有限公司 Gallant Micro. Machining Co., Ltd.

| Expand<br>Operations   | <ul> <li>G2C+ alliance cooperation and process integration application</li> <li>Competitive delivery time (G2C can match quantity)</li> <li>Increase the volume of high-end products</li> </ul> | on                                                                                                                                    |
|------------------------|-------------------------------------------------------------------------------------------------------------------------------------------------------------------------------------------------|---------------------------------------------------------------------------------------------------------------------------------------|
| Product<br>Expansion   | <ul> <li>High-end process customization and differentiation</li> <li>Grasp market information and trends</li> <li>Customer development plan partner</li> </ul>                                  | **2023 ~ 2028 The advanced<br>packaging capacity expansion of the<br>world's leading foundry<br><u>CAGR is expected to exceed 50%</u> |
| Operation<br>Direction | <ul> <li>2.5D Advanced packaging continues to grow (InFO, CoWos)</li> <li>Chiplet, PLP demand trends</li> <li>3D advanced packaging technology research and development</li> </ul>              | Source: DIGITIMES                                                                                                                     |