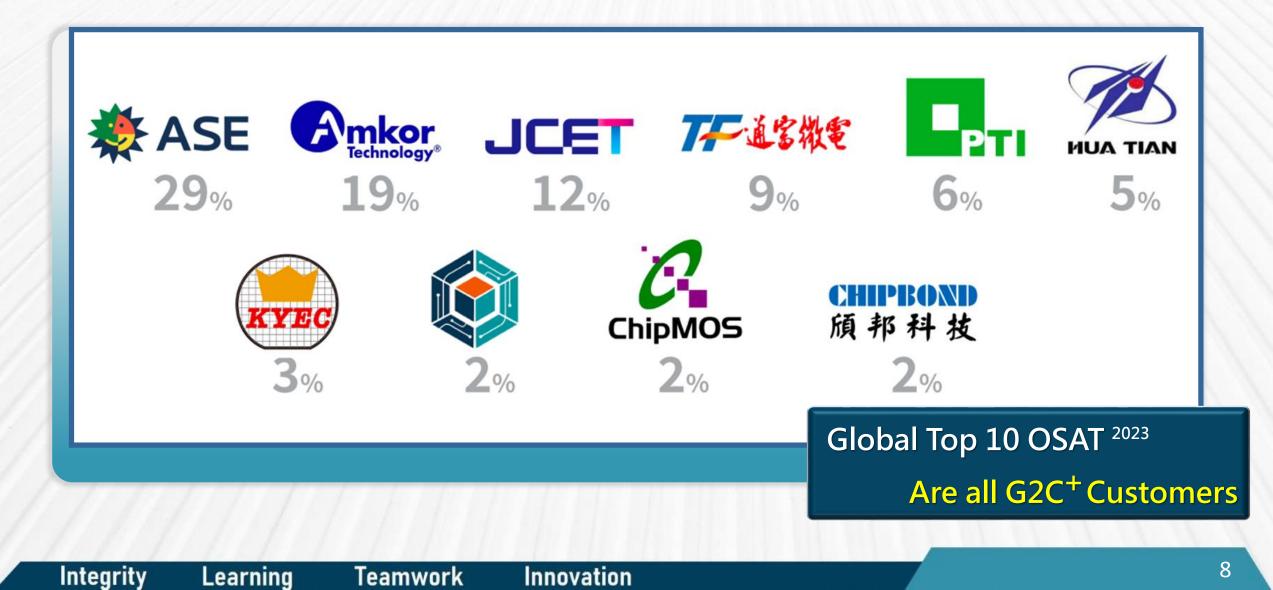

# **T Strategy Alliance**

## **Business Outlook**

GMM

均華精密工業股份有限公司 Gallant Micro. Machining Co., Ltd.

| Expand<br>Operations   | <ul> <li>G2C+ alliance cooperation and process integration application</li> <li>Competitive delivery time (G2C can match quantity)</li> <li>Increase the volume of high-end products</li> </ul> | on                                                                                                                                    |
|------------------------|-------------------------------------------------------------------------------------------------------------------------------------------------------------------------------------------------|---------------------------------------------------------------------------------------------------------------------------------------|
| Product<br>Expansion   | <ul> <li>High-end process customization and differentiation</li> <li>Grasp market information and trends</li> <li>Customer development plan partner</li> </ul>                                  | **2023 ~ 2028 The advanced<br>packaging capacity expansion of the<br>world's leading foundry<br><u>CAGR is expected to exceed 50%</u> |
| Operation<br>Direction | <ul> <li>2.5D Advanced packaging continues to grow (InFO, CoWos)</li> <li>Chiplet, PLP demand trends</li> <li>3D advanced packaging technology research and development</li> </ul>              | Source: DIGITIMES                                                                                                                     |